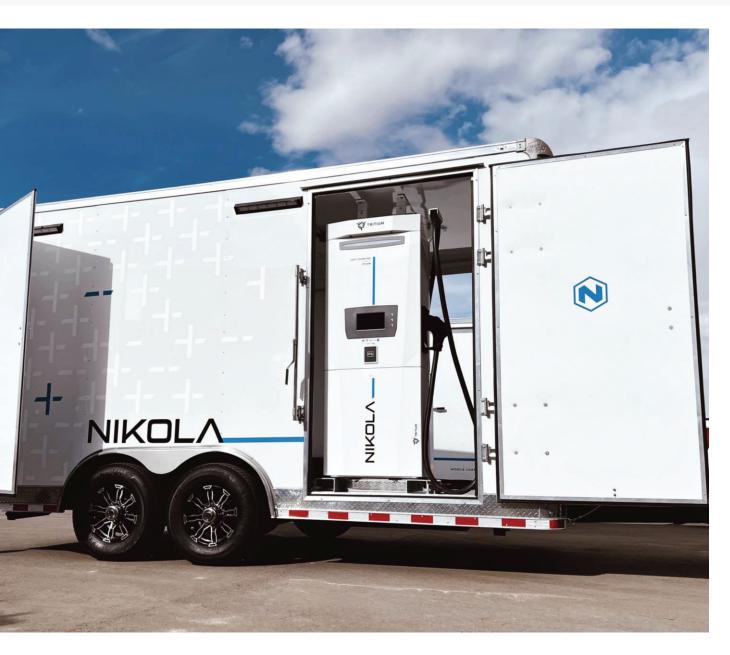

Our MCT is built on a 16-foot trailer platform and is versatile and flexible. The MCT offers a mobile charging capability to support your EV operations at Fleet depot locations or austere environments. The MCT is truly the right charging system, at the right location, at the right time to support your requirements.

### MCT CAPACITY

| #OF CHARGERS                | 1- 2  |
|-----------------------------|-------|
| # OF TRUCKS CHARGED PER DAY | 2 - 4 |
|                             |       |

CHARGERManufacturerTritiumConnector TypeCCS Type 1Cable Length17' (14'reach)

#### **Shore Power Option:**

Input: 480VAC 3ph ± 10 % Output: 950V DC | Up to 17 8 kW

**Genset Option:** 350 kW genset